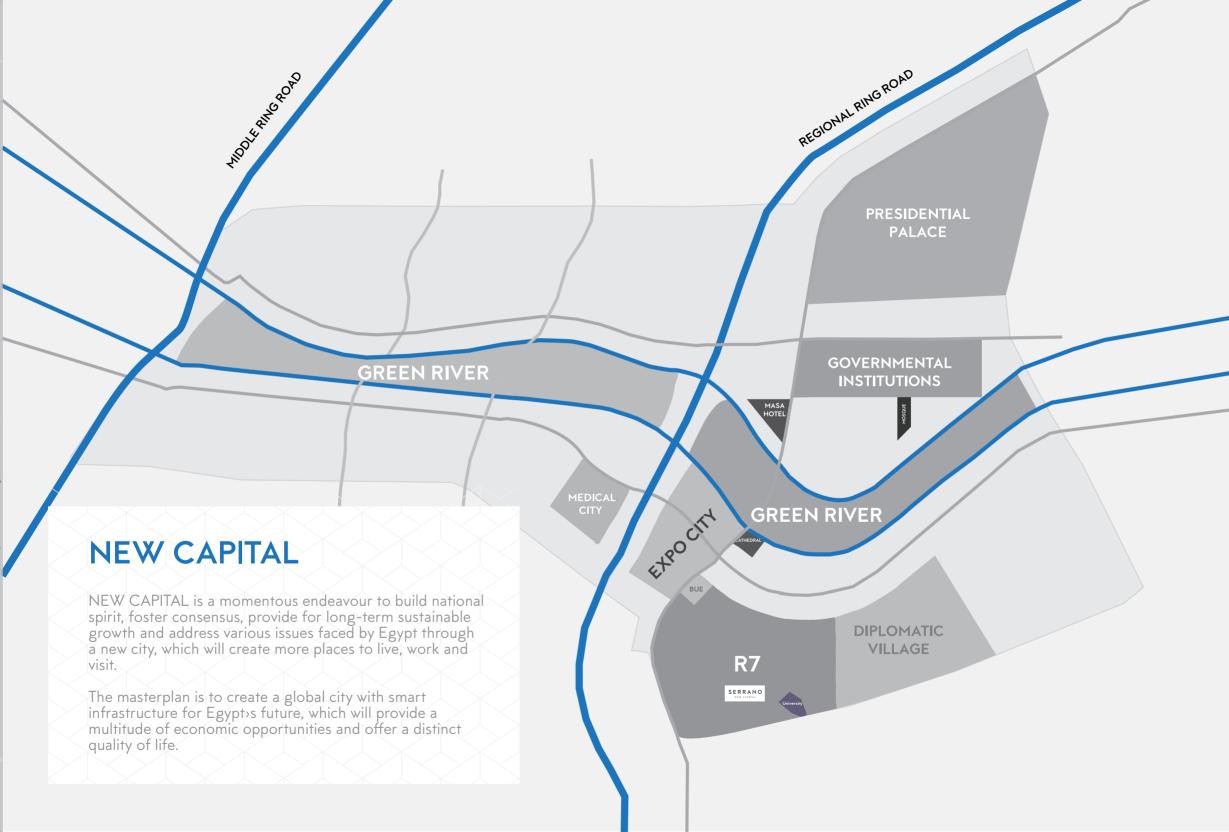

### **NEW CAPITAL** NEW CAPITAL CITY is to be located 45 kilometers (28 miles) east of Cairo and just outside the Second Greater Cairo Ring Road in a currently largely undeveloped area halfway to the seaport city of Suez. 10TH OF RAMADAN CITY **OBOUR** CITY ISMALIA DESERT ROAD RING ROAD SHOROUK CITY BADR CITY SPHINX INTERNATIONAL CAIRO INTER. HELIOPOLIS SUEZ DESERT ROAD **MADIENTY** SUEZ DESERT ROAD MEHWAR 26TH OF JULY SHEIKH NASR CITY MOSTAKBIL ZAYED CITY 6TH OF OCTOBER BRIDGE **NEW CAPITAL NEW CAIRO** RING ROAD DREAM LAND MAADI 6TH OF OCTOBER CITY CAIRO AIN SOKHNA ROAD CAIRO AIN SOKHNA ROAD **HELWAN** SAQQARAH