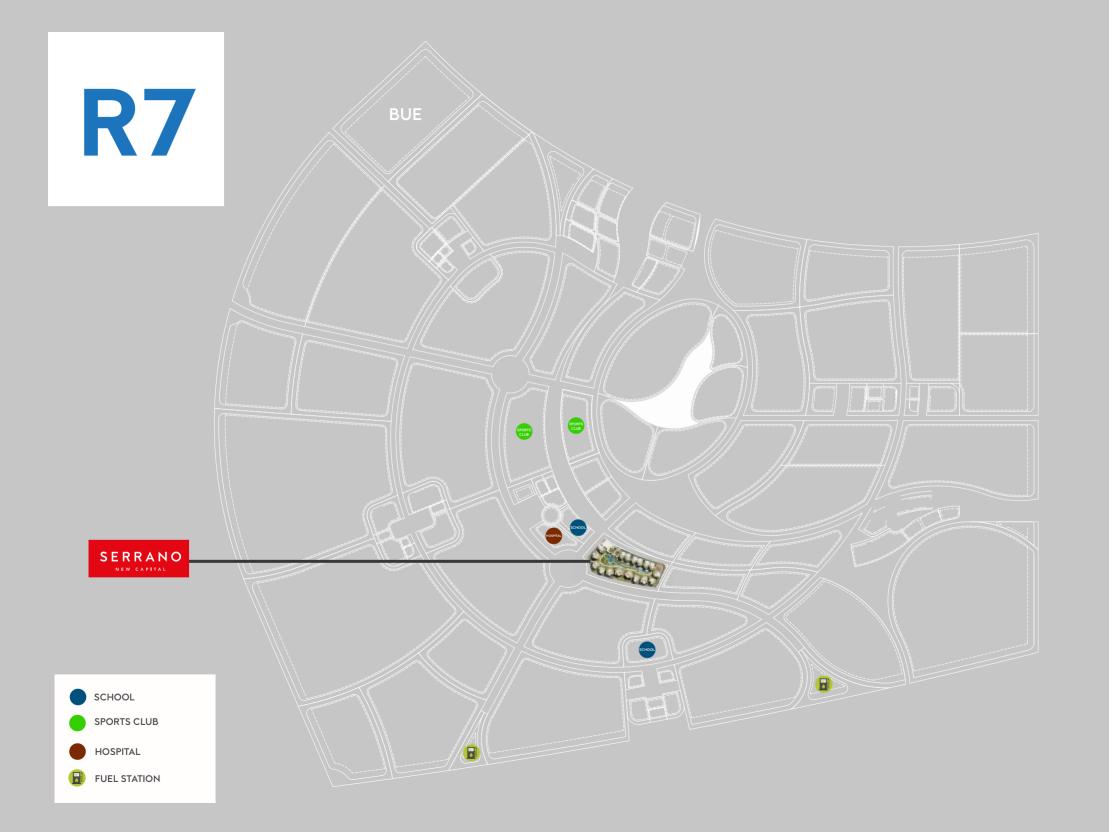

### **NEW CAPITAL** NEW CAPITAL CITY is to be located 45 kilometers (28 miles) east of Cairo and just outside the Second Greater Cairo Ring Road in a currently largely undeveloped area halfway to the seaport city of Suez. 10TH OF RAMADAN CITY **OBOUR** CITY ISMALIA DESERT ROAD RING ROAD SHOROUK CITY BADR CITY SPHINX INTERNATIONAL CAIRO INTER. HELIOPOLIS SUEZ DESERT ROAD **MADIENTY** SUEZ DESERT ROAD MEHWAR 26TH OF JULY SHEIKH NASR CITY MOSTAKBIL ZAYED CITY 6TH OF OCTOBER BRIDGE **NEW CAPITAL NEW CAIRO** RING ROAD DREAM LAND MAADI 6TH OF OCTOBER CITY CAIRO AIN SOKHNA ROAD CAIRO AIN SOKHNA ROAD **HELWAN** SAQQARAH